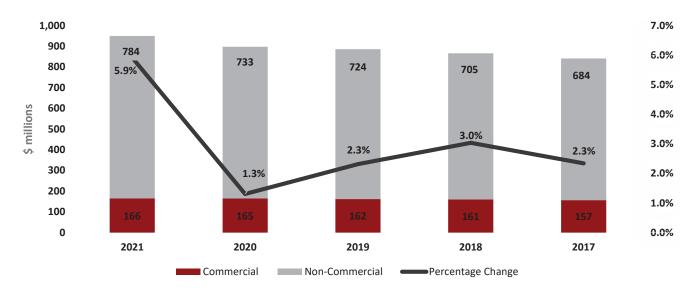

Summerside 2021-2022 Budget

Summary of Commercial and Non-Commercial Taxable Property Assessments and Municipal Tax Rates

| Туре           | Tax<br>Rate<br>(Per \$100) | 2021              | 2020              | 2019              | 2018              | 2017              |
|----------------|----------------------------|-------------------|-------------------|-------------------|-------------------|-------------------|
| Commercial     | \$1.90                     | \$<br>166,208,900 | \$<br>164,971,900 | \$<br>162,435,200 | \$<br>161,241,100 | \$<br>156,747,100 |
| Non-Commercial | \$0.74                     | 784,399,470       | 732,561,045       | 723,517,645       | 704,654,845       | 683,639,650       |
| Total          |                            | \$<br>950,608,370 | \$<br>897,532,945 | \$<br>885,952,845 | \$<br>865,895,945 | \$<br>840,386,750 |

## **Property Tax Assessment by Type**