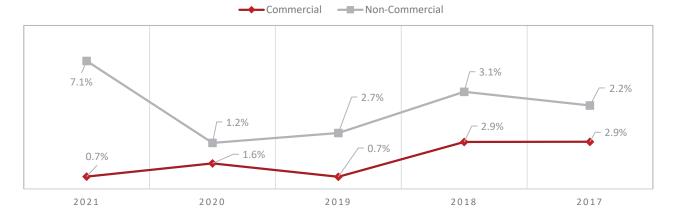

ate<br>(Per \$100) | 2021              | 2020              | 2019              | 2018              | 2017              |
|----------------|----------------------------|-------------------|-------------------|-------------------|-------------------|-------------------|
| Commercial     | \$1.90                     | \$<br>166,208,900 | \$<br>164,971,900 | \$<br>162,435,200 | \$<br>161,241,100 | \$<br>156,747,100 |
| Non-Commercial | \$0.74                     | 784,399,470       | 732,561,045       | 723,517,645       | 704,654,845       | 683,639,650       |
| Total          |                            | \$<br>950,608,370 | \$<br>897,532,945 | \$<br>885,952,845 | \$<br>865,895,945 | \$<br>840,386,750 |

## **Property Tax Assessment by Type**



## Percentage Change by Type of Assessment